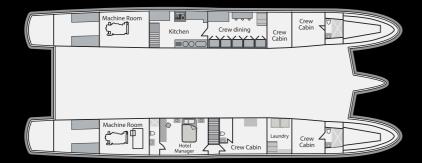

y Style \_\_\_\_ Cabins

### > Unique experiences

A complete personalized on board experience is possible with our 8 crew members including a Cruise Director and one naturalist guide to pamper all traveler's necessities.

### > Facilities

- Convertible beds
- Exclusive decoration (unique)
- Panoramic ocean view windows
- Private balcony
- Spacious closets
- Personalized air conditioning
- Drawer and writing desk





# Technical Et Safety Features



## **Dimensions**

Length: 31.50 mts / 103.34 ft Beam: 12.50 mts / 41.01 ft

### **Performance**

Cruising speed: 12 knots Engines: 2 Cumming Motors 350 HP

## **O** Capacity

16 passengers 9 crew members + 1 bilingual guide

## Operation and consumption

Electric power: 110V and 220V

# Deck Plan



SUNDECK



**UPPER DECK** 



MAIN DECK



**LOWER DECK** 

# Salvage and Security Equipment

The Alya is a modern catamaran built in Guayaquil in 2017. It was designed according ecological parameters that reduce the environmental impact in the Galapagos Islands.



- 35 life jackets
- 4 lifebuoys 9mm
- Flare gun, smoke signals
- SOS flashlights signals and other types of visual signals.
- 2 survival rafts, 25 passengers each.
- Fire extinguishers 10 lb and 2lb.
- Fire hoses 15m.
- Fire detectors and complete fire protection system.

10

# **Atineraries**



# **ITINERARY B**

Western Route 6 Days





Pinta