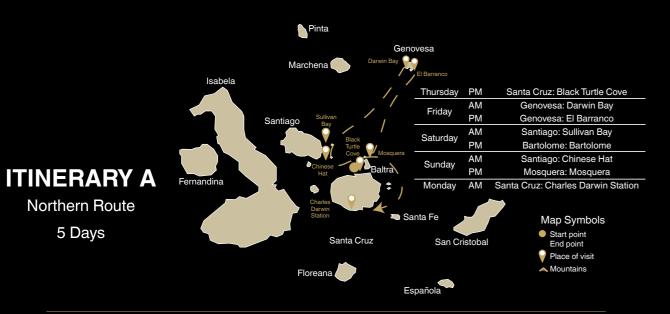

/ 41.01 ft

### **Performance**

Cruising speed: 12 knots Engines: 2 Cumming Motors 350 HP

## **O** Capacity

16 passengers 9 crew members + 1 bilingual guide

## Operation and consumption

Electric power: 110V and 220V

# Deck Plan



SUNDECK



**UPPER DECK** 



MAIN DECK



**LOWER DECK** 

# Salvage and Security Equipment

The Alya is a modern catamaran built in Guayaquil in 2017. It was designed according ecological parameters that reduce the environmental impact in the Galapagos Islands.



- 35 life jackets
- 4 lifebuoys 9mm
- Flare gun, smoke signals
- SOS flashlights signals and other types of visual signals.
- 2 survival rafts, 25 passengers each.
- Fire extinguishers 10 lb and 2lb.
- Fire hoses 15m.
- Fire detectors and complete fire protection system.

10

# **Atineraries**



# **ITINERARY B**

Western Route 6 Days





Pinta