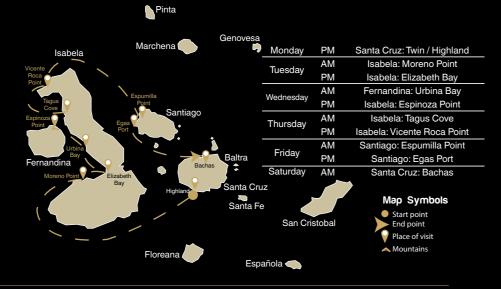

peed: 12 knots Engines: 2 Cumming Motors 350 HP

## **O** Capacity

16 passengers 9 crew members + 1 bilingual guide

## Operation and consumption

Electric power: 110V and 220V

# Deck Plan



SUNDECK



**UPPER DECK** 



MAIN DECK



**LOWER DECK** 

# Salvage and Security Equipment

The Alya is a modern catamaran built in Guayaquil in 2017. It was designed according ecological parameters that reduce the environmental impact in the Galapagos Islands.



- 35 life jackets
- 4 lifebuoys 9mm
- Flare gun, smoke signals
- SOS flashlights signals and other types of visual signals.
- 2 survival rafts, 25 passengers each.
- Fire extinguishers 10 lb and 2lb.
- Fire hoses 15m.
- Fire detectors and complete fire protection system.

10

# **Atineraries**



# **ITINERARY B**

Western Route 6 Days





Pinta