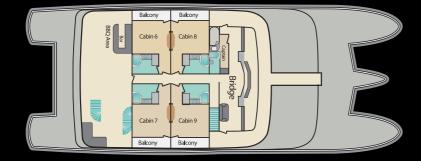

most important facts.



# Luxury Style \_\_\_\_ Cabins

### > Unique experiences

A complete personalized on board experience is possible with our 8 crew members including a Cruise Director and one naturalist guide to pamper all traveler's necessities.

### > Facilities

- Convertible beds
- Exclusive decoration (unique)
- Panoramic ocean view windows
- Private balcony
- Spacious closets
- Personalized air conditioning
- Drawer and writing desk





# Technical Et Safety Features



## **Dimensions**

Length: 31.50 mts / 103.34 ft Beam: 12.50 mts / 41.01 ft

### **Performance**

Cruising speed: 12 knots Engines: 2 Cumming Motors 350 HP

## **O** Capacity

16 passengers 9 crew members + 1 bilingual guide

## Operation and consumption

Electric power: 110V and 220V

# Deck Plan



SUNDECK



**UPPER DECK** 



MAIN DECK



**LOWER DECK** 

# Salvage and Security Equipment

The Alya is a modern catamaran built in Guayaquil in 2017. It was designed according ecological parameters that reduce the environmental impact in the Galapagos Islands.



- 35 life jackets
- 4 lifebuoys 9mm
- Flare gun, smoke signals
- SOS flashlights signals and other types of visual signals.
- 2 survival rafts, 25 passengers each.
- Fire extinguishers 10 lb and 2lb.
- Fire hoses 15m.
- Fire detectors and complete fire protection system.

10

# **Atineraries**



# **ITINERARY B**

Western Route 6 Days





Pinta