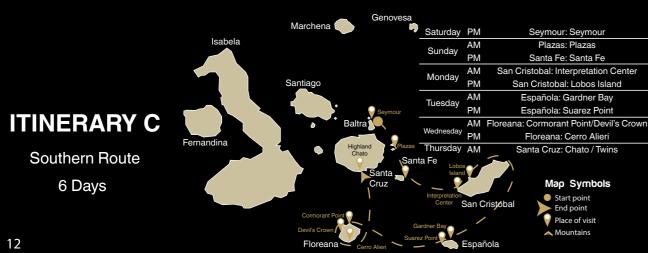

ed: 12 knots Engines: 2 Cumming Motors 350 HP

## **O** Capacity

16 passengers 9 crew members + 1 bilingual guide

## Operation and consumption

Electric power: 110V and 220V

# Deck Plan



SUNDECK



**UPPER DECK** 



MAIN DECK



**LOWER DECK** 

# Salvage and Security Equipment

The Alya is a modern catamaran built in Guayaquil in 2017. It was designed according ecological parameters that reduce the environmental impact in the Galapagos Islands.



- 35 life jackets
- 4 lifebuoys 9mm
- Flare gun, smoke signals
- SOS flashlights signals and other types of visual signals.
- 2 survival rafts, 25 passengers each.
- Fire extinguishers 10 lb and 2lb.
- Fire hoses 15m.
- Fire detectors and complete fire protection system.

10

# **Atineraries**



# **ITINERARY B**

Western Route 6 Days





Pinta