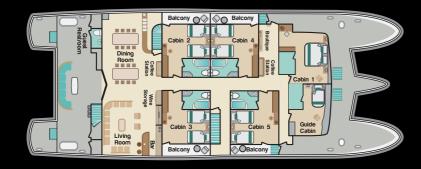

s.



# Luxury Style \_\_\_\_ Cabins

### > Unique experiences

A complete personalized on board experience is possible with our 8 crew members including a Cruise Director and one naturalist guide to pamper all traveler's necessities.

### > Facilities

- Convertible beds
- Exclusive decoration (unique)
- Panoramic ocean view windows
- Private balcony
- Spacious closets
- Personalized air conditioning
- Drawer and writing desk





# Technical Et Safety Features



## **Dimensions**

Length: 31.50 mts / 103.34 ft Beam: 12.50 mts / 41.01 ft

### **Performance**

Cruising speed: 12 knots Engines: 2 Cumming Motors 350 HP

## **O** Capacity

16 passengers 9 crew members + 1 bilingual guide

## Operation and consumption

Electric power: 110V and 220V

# Deck Plan



SUNDECK



**UPPER DECK** 



MAIN DECK



**LOWER DECK** 

# Salvage and Security Equipment

The Alya is a modern catamaran built in Guayaquil in 2017. It was designed according ecological parameters that reduce the environmental impact in the Galapagos Islands.



- 35 life jackets
- 4 lifebuoys 9mm
- Flare gun, smoke signals
- SOS flashlights signals and other types of visual signals.
- 2 survival rafts, 25 passengers each.
- Fire extinguishers 10 lb and 2lb.
- Fire hoses 15m.
- Fire detectors and complete fire protection system.

10

# **Atineraries**



# **ITINERARY B**

Western Route 6 Days





Pinta