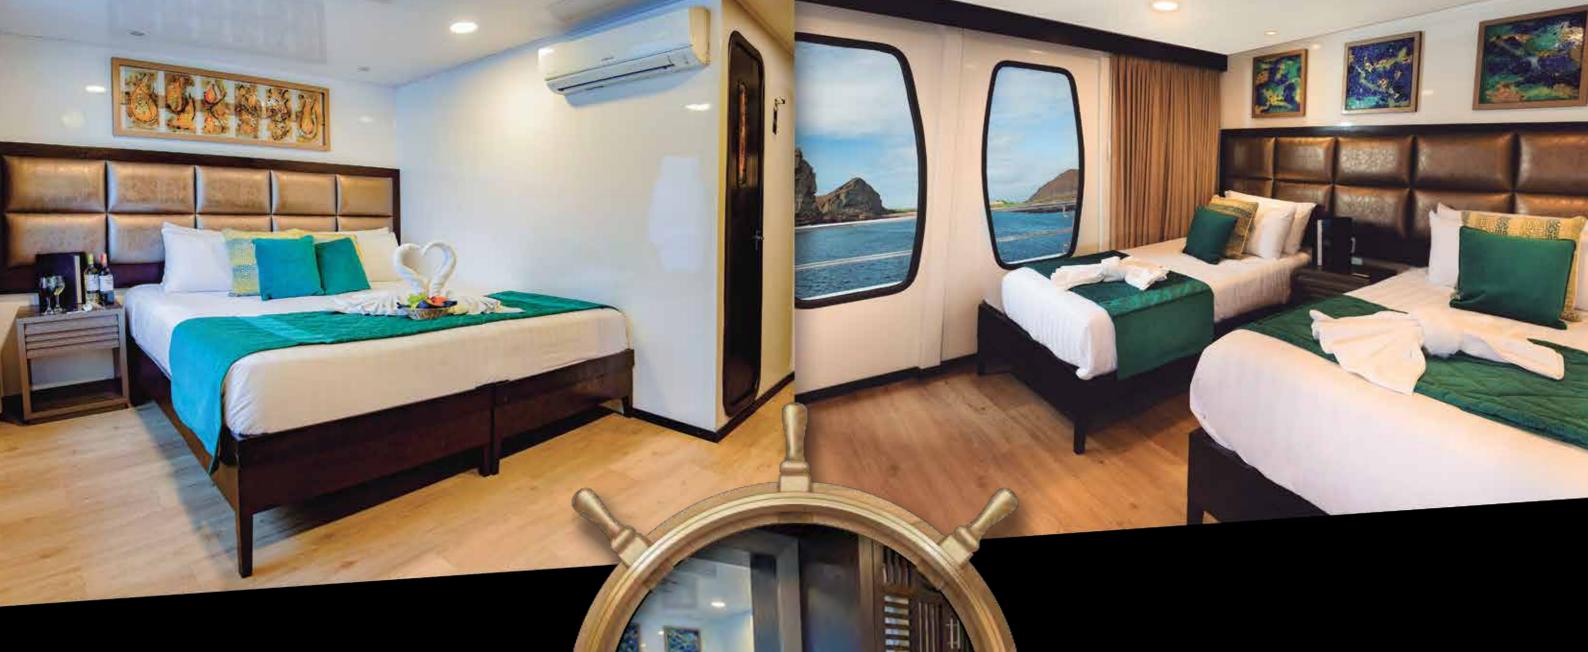

### The perfect space

Spacious cabins with panoramic windows and a private balcony to relax, rest and unwind after an unforgettable day of exploration.

### > Facilities

- Convertible beds
- Exclusive decoration (unique)
- Panoramic ocean view windows
- Private balcony
- Spacious closets
- Personalized air conditioning
- Drawer and writing desk