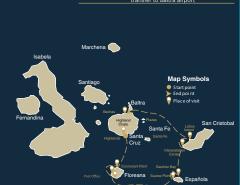

### AM Santa Cruz: Highlands PM Floreana: Cormorant Point / Devil's Crown **ITINERARY C** AM Floreana: Post office Española: Suarez Point

**Southern Route** 5 Days

PM Plazas: Plazas AM Santa Cruz: Black Turtle Cove PM Santa Cruz: Highlands Seymour: Seymour and transfer to Baltra airport