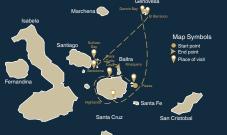

## **ITINERARY A**

**Northern Route** 7 Days

AM Reception in Baltra and transfer to the boat PM Santa Cruz: Dragon Hill Santiago: Bucanero Cove / Espumilla Beach PM Santiago: Egas Port Isabela : Vicente Roca Point PM Fernandina: Espinoza Point AM Isabela: Urbina Bay Wednesday PM Isabela: Tagus Cove Thursday PM Isabela: Moreno Point AM Santa Cruz: Charles Darwin Station PM Santa Cruz: Highlands AM Santa Cruz: Twin Craters and transfer to Baltra airport