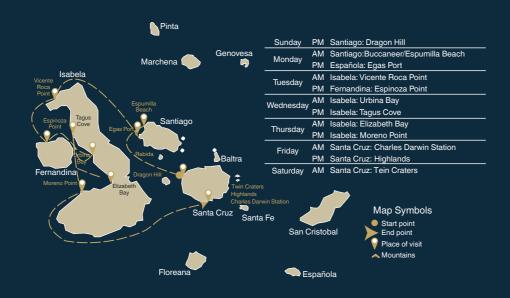

Cruising speed: 9 knots

Capacity

16 passengers 8 crew members + 1 bilingual guide

> Operation and consumption

Motor: 2 Caterpillar 8 cylinder motors Electric power: 110V and 220V

### Deck Plan



**SUNDECK** 



**UPPER DECK** 



**MAIN DECK** 



**LOWER DECK** 

# Salvage andf \_\_\_\_\_ Security Equipment

We are responsible for everybody on board, that is why safety is our top priority matter.



- 6 lifebuoys
- 2 survival rafts, 15 passengers each
- 30 life jackets for passengers
- 20 life jackets for crew
- Flare gun, hand lights, smoke signals and other SOS visual signals

- Fire detectors and complete fire protection system
- Fire hoses
- CO2 extinguishers
- External automated defibrillator

11

Fire suits

10

### **Atineraries**

### **ITINERARY A**

Western Route 7 Days



### ITINERARY B

Southern Route 5 Days



Pinta

Pinta

### **ITINERARY C**

Northern Route 5 Days