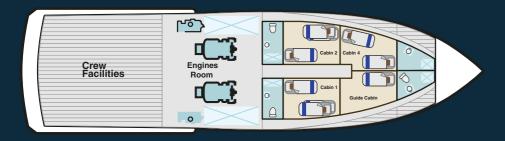

harmony.



3

Awards



### **Worldwide recognitions**

M/Y Bonita is part of our Galagents fleet that has been recognized with some of the most important travel awards:

Lata Achievement Awards 2019 as cruise operator of the year runner - up.

As a company born and operated by Galapagueños, our commitment to conserve and have the minimum environment impact possible, becomes one of the most important facts.







## Technical Et \_\_\_\_Safety Features



Dimensions

Length: 31.50 mts / 101.70 ft Beam: 10.50 mts / 34.44 ft

> Performance

Cruising speed: 9 knots

Capacity

16 passengers 8 crew members + 1 bilingual guide

> Operation and consumption

Motor: 2 Caterpillar 8 cylinder motors Electric power: 110V and 220V

### Deck Plan



**SUNDECK** 



**UPPER DECK** 



**MAIN DECK** 



**LOWER DECK** 

# Salvage andf \_\_\_\_\_ Security Equipment

We are responsible for everybody on board, that is why safety is our top priority matter.



- 6 lifebuoys
- 2 survival rafts, 15 passengers each
- 30 life jackets for passengers
- 20 life jackets for crew
- Flare gun, hand lights, smoke signals and other SOS visual signals

- Fire detectors and complete fire protection system
- Fire hoses
- CO2 extinguishers
- External automated defibrillator

11

Fire suits

10

### **Atineraries**

### **ITINERARY A**

Western Route 7 Days



### ITINERARY B

Southern Route 5 Days



Pinta

Pinta

### **ITINERARY C**

Northern Route 5 Days