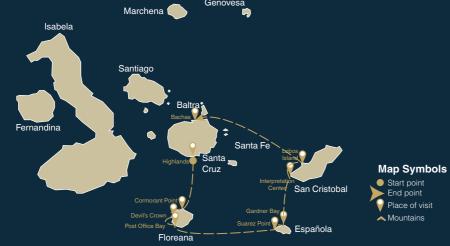

sengers 8 crew members + 1 bilingual guide

> Operation and consumption

Motor: 2 Caterpillar 8 cylinder motors Electric power: 110V and 220V

### Deck Plan



**SUNDECK** 



**UPPER DECK** 



**MAIN DECK** 



**LOWER DECK** 

# Salvage andf \_\_\_\_\_ Security Equipment

We are responsible for everybody on board, that is why safety is our top priority matter.



- 6 lifebuoys
- 2 survival rafts, 15 passengers each
- 30 life jackets for passengers
- 20 life jackets for crew
- Flare gun, hand lights, smoke signals and other SOS visual signals

- Fire detectors and complete fire protection system
- Fire hoses
- CO2 extinguishers
- External automated defibrillator

11

Fire suits

10

### **Atineraries**

### **ITINERARY A**

Western Route 7 Days



### ITINERARY B

Southern Route 5 Days



Pinta

Pinta

### **ITINERARY C**

Northern Route 5 Days