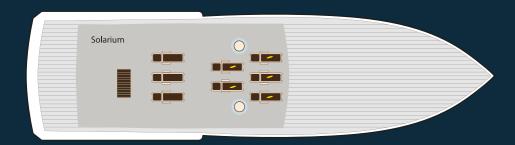

ith privacy for those who enjoy adventure and natural harmony.



3

Awards



### **Worldwide recognitions**

M/Y Bonita is part of our Galagents fleet that has been recognized with some of the most important travel awards:

Lata Achievement Awards 2019 as cruise operator of the year runner - up.

As a company born and operated by Galapagueños, our commitment to conserve and have the minimum environment impact possible, becomes one of the most important facts.







## Technical Et \_\_\_\_Safety Features



Dimensions

Length: 31.50 mts / 101.70 ft Beam: 10.50 mts / 34.44 ft

> Performance

Cruising speed: 9 knots

Capacity

16 passengers 8 crew members + 1 bilingual guide

> Operation and consumption

Motor: 2 Caterpillar 8 cylinder motors Electric power: 110V and 220V

### Deck Plan



**SUNDECK** 



**UPPER DECK** 



**MAIN DECK** 



**LOWER DECK** 

# Salvage andf \_\_\_\_\_ Security Equipment

We are responsible for everybody on board, that is why safety is our top priority matter.



- 6 lifebuoys
- 2 survival rafts, 15 passengers each
- 30 life jackets for passengers
- 20 life jackets for crew
- Flare gun, hand lights, smoke signals and other SOS visual signals

- Fire detectors and complete fire protection system
- Fire hoses
- CO2 extinguishers
- External automated defibrillator

11

Fire suits

10

### **Atineraries**

### **ITINERARY A**

Western Route 7 Days



### ITINERARY B

Southern Route 5 Days



Pinta

Pinta

### **ITINERARY C**

Northern Route 5 Days