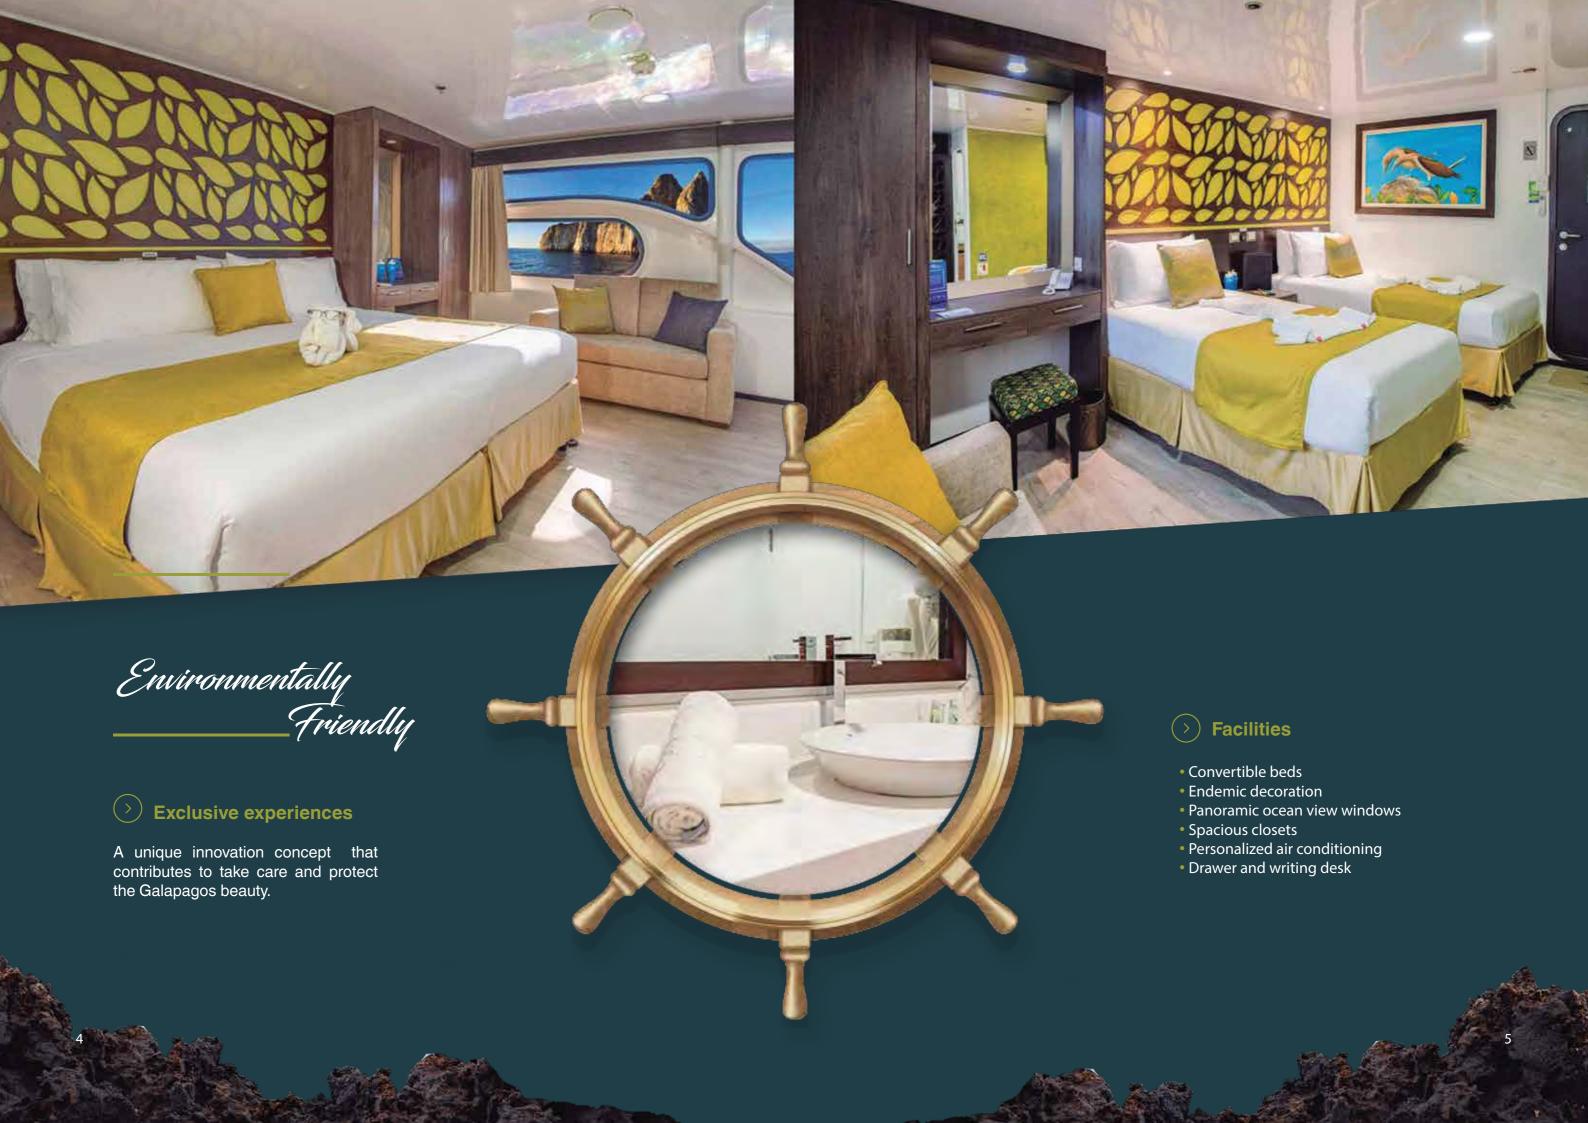

#### Technical Ef Safety Features

#### **Dimensions**

Length: 31 mts / 101.70 ft Beam: 10.50 mts / 34.44 ft

#### **Performance**

Cruising speed: 9-10 knots Water capacity: 2500 gallons

#### **O** Capacity

16 passengers 8 crew members + 1 bilingual guide

#### Operation and consumption

Diesel capacity: 4000 gallons Electric power: 110v and 220v