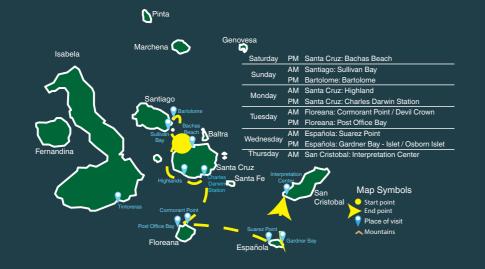

ingual guide

#### Operation and consumption

Diesel capacity: 4000 gallons Electric power: 110v and 220v

#### Deck Plan



**SUNDECK** 



**UPPER DECK** 



**MAIN DECK** 



**LOWER DECK** 

### Salvage and Security Equipment

We are committed to create a journey safe and eco-friendly with environment. Nothing is more important to us than the safety and security of our guests and crew.



- 2 survival rafts for 20 passengers each
- 1 survival raft for 8 passengers
- 30 life jackets, type A
- 25 life jackets, type B
- 6 lifebuoys with nylon rope
- Fire axes and Fire hoses

- CO2 extinguishers
- Flare gun, hand lights, smoke signals and other SOS visual signals
- Fire suits, smoke signals.
- One tank with its autonomous breathing equipment
- First aid kit

#### **Atineraries**



#### 



## ITINERARY C Southern Route 6 Days