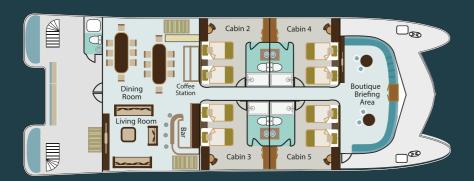

ards:

The Smart Planet certification is an international award given to companies seeking an environmental balance in their activities. By helping local comunities in the Galapagos Island with sustainable practices.



As a company born and operated by Galapagueños, our commitment to conserve and have the minimu menvironment impact possible, becomes one of the most important facts.







#### Technical Ef Safety Features



#### **Dimensions**

Length: 31 mts / 101.70 ft Beam: 10.50 mts / 34.44 ft

#### **Performance**

Cruising speed: 9-10 knots Water capacity: 2500 gallons

#### **O** Capacity

16 passengers 8 crew members + 1 bilingual guide

#### Operation and consumption

Diesel capacity: 4000 gallons Electric power: 110v and 220v

#### Deck Plan



**SUNDECK** 



**UPPER DECK** 



**MAIN DECK** 



**LOWER DECK** 

### Salvage and Security Equipment

We are committed to create a journey safe and eco-friendly with environment. Nothing is more important to us than the safety and security of our guests and crew.



- 2 survival rafts for 20 passengers each
- 1 survival raft for 8 passengers
- 30 life jackets, type A
- 25 life jackets, type B
- 6 lifebuoys with nylon rope
- Fire axes and Fire hoses

- CO2 extinguishers
- Flare gun, hand lights, smoke signals and other SOS visual signals
- Fire suits, smoke signals.
- One tank with its autonomous breathing equipment
- First aid kit

#### **Atineraries**



#### 



## ITINERARY C Southern Route 6 Days