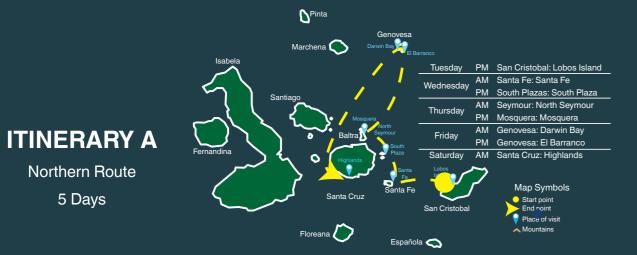

s + 1 bilingual guide

#### Operation and consumption

Diesel capacity: 4000 gallons Electric power: 110v and 220v

#### Deck Plan



**SUNDECK** 



**UPPER DECK** 



**MAIN DECK** 



**LOWER DECK** 

### Salvage and Security Equipment

We are committed to create a journey safe and eco-friendly with environment. Nothing is more important to us than the safety and security of our guests and crew.



- 2 survival rafts for 20 passengers each
- 1 survival raft for 8 passengers
- 30 life jackets, type A
- 25 life jackets, type B
- 6 lifebuoys with nylon rope
- Fire axes and Fire hoses

- CO2 extinguishers
- Flare gun, hand lights, smoke signals and other SOS visual signals
- Fire suits, smoke signals.
- One tank with its autonomous breathing equipment
- First aid kit

#### **Atineraries**



#### 



## ITINERARY C Southern Route 6 Days