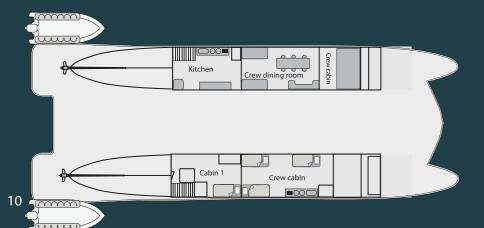

lanet certification is an international award given to companies seeking an environmental balance in their activities. By helping local comunities in the Galapagos Island with sustainable practices.



As a company born and operated by Galapagueños, our commitment to conserve and have the minimu menvironment impact possible, becomes one of the most important facts.







#### Technical Ef Safety Features



#### **Dimensions**

Length: 31 mts / 101.70 ft Beam: 10.50 mts / 34.44 ft

#### **Performance**

Cruising speed: 9-10 knots Water capacity: 2500 gallons

#### **O** Capacity

16 passengers 8 crew members + 1 bilingual guide

#### Operation and consumption

Diesel capacity: 4000 gallons Electric power: 110v and 220v

#### Deck Plan



**SUNDECK** 



**UPPER DECK** 



**MAIN DECK** 



**LOWER DECK** 

### Salvage and Security Equipment

We are committed to create a journey safe and eco-friendly with environment. Nothing is more important to us than the safety and security of our guests and crew.



- 2 survival rafts for 20 passengers each
- 1 survival raft for 8 passengers
- 30 life jackets, type A
- 25 life jackets, type B
- 6 lifebuoys with nylon rope
- Fire axes and Fire hoses

- CO2 extinguishers
- Flare gun, hand lights, smoke signals and other SOS visual signals
- Fire suits, smoke signals.
- One tank with its autonomous breathing equipment
- First aid kit

#### **Atineraries**



#### 



## ITINERARY C Southern Route 6 Days