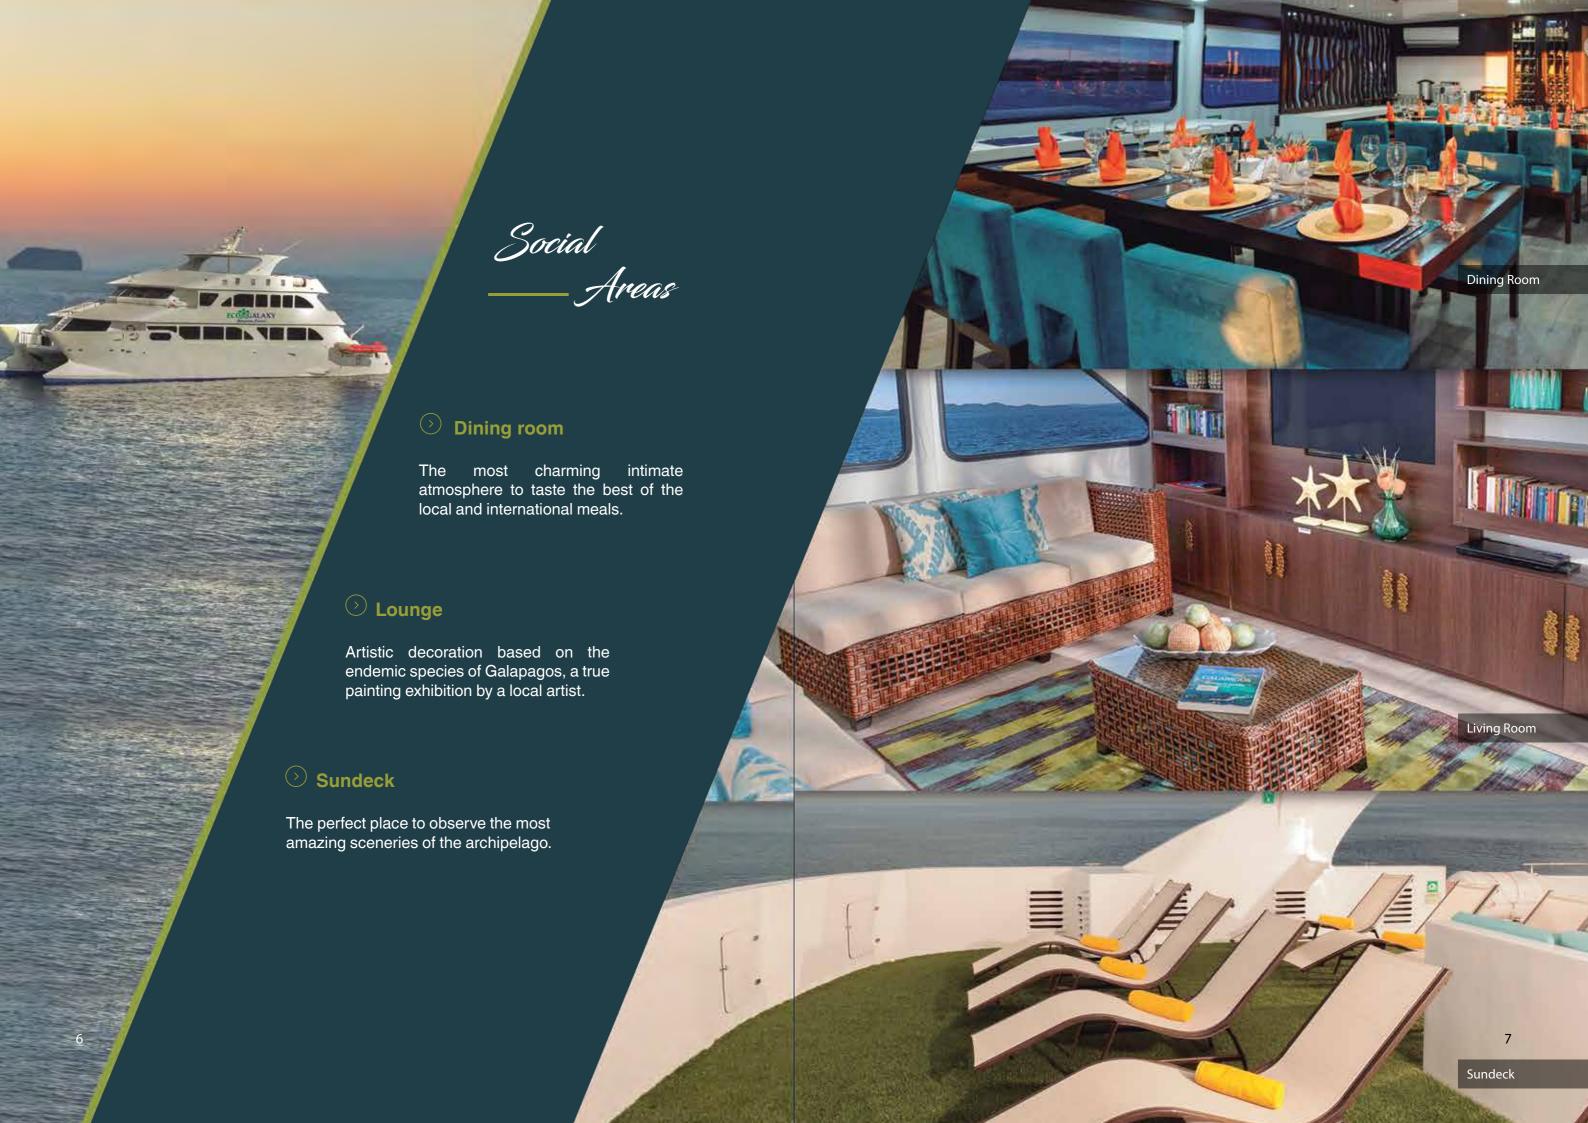

**Smart Energy Generation**

Equipped with cutting-edge technology for power generation and reduction of fuel consumption.



#### **An Eco-Friendly Journey**

Whenever possible, the waste on our ship is reused or recycled.

M/C EcoGalaxy raises awareness for Galapagos conservation.



#### Awards



#### **Worldwide recognitions**

M/C EcoGalaxy has been recognized with some of the most important travel awards:

The Smart Planet certification is an international award given to companies seeking an environmental balance in their activities. By helping local comunities in the Galapagos Island with sustainable practices.



As a company born and operated by Galapagueños, our commitment to conserve and have the minimu menvironment impact possible, becomes one of the most important facts.







#### Technical Ef Safety Features



#### **Dimensions**

Length: 31 mts / 101.70 ft Beam: 10.50 mts / 34.44 ft

#### **Performance**

Cruising speed: 9-10 knots Water capacity: 2500 gallons

#### **O** Capacity

16 passengers 8 crew members + 1 bilingual guide

#### Operation and consumption

Diesel capacity: 4000 gallons Electric power: 110v and 220v

#### Deck Plan



**SUNDECK** 



**UPPER DECK** 



**MAIN DECK** 



**LOWER DECK** 

### Salvage and Security Equipment

We are committed to create a journey safe and eco-friendly with environment. Nothing is more important to us than the safety and security of our guests and crew.



- 2 survival rafts for 20 passengers each
- 1 survival raft for 8 passengers
- 30 life jackets, type A
- 25 life jackets, type B
- 6 lifebuoys with nyl