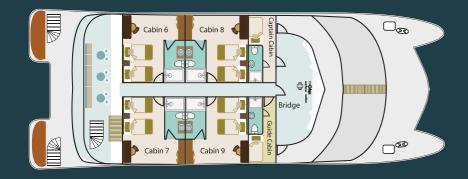

important travel awards:

The Smart Planet certification is an international award given to companies seeking an environmental balance in their activities. By helping local comunities in the Galapagos Island with sustainable practices.



As a company born and operated by Galapagueños, our commitment to conserve and have the minimu menvironment impact possible, becomes one of the most important facts.







#### Technical Ef Safety Features



#### **Dimensions**

Length: 31 mts / 101.70 ft Beam: 10.50 mts / 34.44 ft

#### **Performance**

Cruising speed: 9-10 knots Water capacity: 2500 gallons

#### **O** Capacity

16 passengers 8 crew members + 1 bilingual guide

#### Operation and consumption

Diesel capacity: 4000 gallons Electric power: 110v and 220v

#### Deck Plan



**SUNDECK** 



**UPPER DECK** 



**MAIN DECK** 



**LOWER DECK** 

### Salvage and Security Equipment

We are committed to create a journey safe and eco-friendly with environment. Nothing is more important to us than the safety and security of our guests and crew.



- 2 survival rafts for 20 passengers each
- 1 survival raft for 8 passengers
- 30 life jackets, type A
- 25 life jackets, type B
- 6 lifebuoys with nylon rope
- Fire axes and Fire hoses

- CO2 extinguishers
- Flare gun, hand lights, smoke signals and other SOS visual signals
- Fire suits, smoke signals.
- One tank with its autonomous breathing equipment
- First aid kit

#### **Atineraries**



#### 



## ITINERARY C Southern Route 6 Days